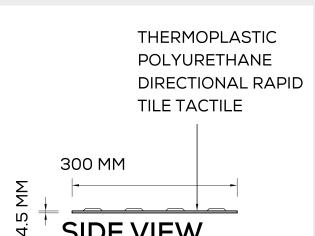

and Design Guide

The Royal N.Z. Foundation for the Blind

Design Guide Recommendations/

Specifications

Base Material UV Resistant Thermoplastic

Polyurethane

**Dimensions** Width: 300mm

Height: 300mm

Thickness: 4.5mm

Colours Safety yellow, Green, Black &

Grey. Custom colours available

upon request.

Features & Application Provides direction to the blind

and visually impaired

**Installation Methods** Surface Fixed with Adhesive

## PRODUCT TECHNICAL DRAWING

SIDE VIEW

- 8 Cooper Street, Havelock North 4130 PO Box 8740, Havelock North 4130
- Unit 2, 24 Inlet Road, Takanini Auckland 2112
- 09 320 1338 or Toll Free 0800 687 004