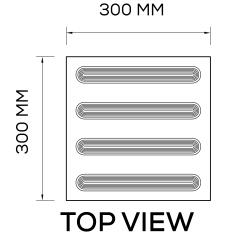

and Design Guide

The Royal N.Z. Foundation for the Blind

Design Guide Recommendations/

Specifications

Base Material UV Resistant Thermoplastic

Polyurethane

**Dimensions** Width: 300mm

Height: 300mm

Thickness: 4.5mm

Colours Safety yellow, Green, Black &

Grey. Custom colours available

upon request.

Features & Application Provides direction to the blind

and visually impaired

**Installation Methods** Surface Fixed with Adhesive