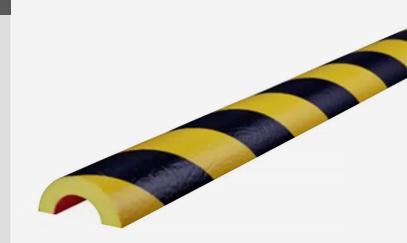

#### **Haltmaster Piping Protection**

HMPP400 Haltmaster Piping Protection – Impact Absorbing Polyurethane foam core with a hard plastic outer, recommended for installation on Pipes of Underground Carparks for Transport Sectors.

Depth: 25 mm

**Features** A hard impacts preventing

> injury and damage, provides high visibility to danger zones, is moisture resistant making them suitable for interior and exterior applications, are flexible so can be fitted to curved surfaces. Used on steel columns, pallet racking, walls, corners and anywhere.