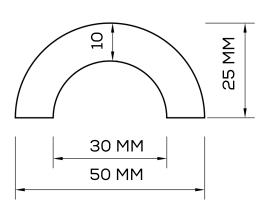

systems.

AS/NZS 2890:1:2004 - Clause 2.5.8 - "Protection of buildings and

other structures."

Material Polyurethane Foam Core

**Finish** Sealed Finish

**Dimensions** Thickness: 10 mm

Width: 50 mm

Inner Width: 30 mm Length: 1000 mm

Depth: 25 mm

**Features** A hard impacts preventing

> injury and damage, provides high visibility to danger zones, is moisture resistant making them suitable for interior and exterior applications, are flexible so can be fitted to curved surfaces. Used on steel columns, pallet racking, walls, corners and anywhere.

### PRODUCT TECHNICAL DRAWING