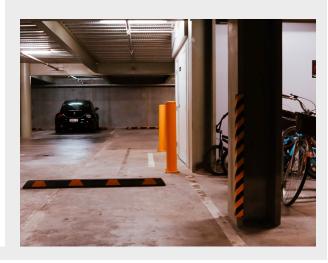

#### **Haltmaster Piping Protection**

HMPP400 Haltmaster Piping Protection – Impact Absorbing Polyurethane foam core with a hard plastic outer, recommended for installation on Pipes of Underground Carparks for Transport Sectors.

Depth: 25 mm

**Features** A hard impacts preventing

> injury and damage, provides high visibility to danger zones, is moisture resistant making them suitable for interior and exterior applications, are flexible so can be fitted to curved surfaces. Used on steel columns, pallet racking, walls, corners and anywhere.

**Installation Methods** Double sided tape and adhesive

fixed

- 8 Cooper Street, Havelock North 4130 PO Box 8740, Havelock North 4130
- Unit 2, 24 Inlet Road, Takanini Auckland 2112
- 09 320 1338 or Toll Free 0800 687 004