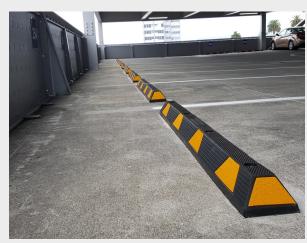

#### Haltmaster Wheel Stops

HMWS1650 Heavy Duty Wheel Stops 1650mm – Recycled Rubber Wheel Stop, recommended for installation on Carparks for Civil and Transport Sector.

**SPECIFICATIONS** 

**Masterspec Code** 

Width: 150 mm (at base)

Weight: 16kg

**Features** Single piece rubber wheel stop

manufactured from premium durable black rubber with a gritty yellow reflective strip that provides maximum visibility during the day and night. Used to prevent vehicles from travelling into other parking spaces or surrounding buildings. Will not chip or cor-rode. Flexible and conform

to most road surfaces.

Installation Methods Mechanical Fixing

Concrete Surface: 3 No 180 mm x

12 mm Trubolts

Asphalt Surface: 3 No 180 mm x

300 mm Trubolts

ARCHITECTURAL PRODUCTS