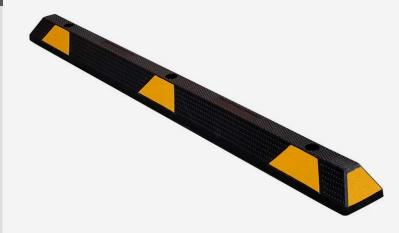

#### Haltmaster Wheel Stops

HMWS1650 Heavy Duty Wheel Stops 1650mm – Recycled Rubber Wheel Stop, recommended for installation on Carparks for Civil and Transport Sector.

**SPECIFICATIONS** 

**Masterspec Code** 

Width: 150 mm (at base)

Weight: 16kg

**Features** Single piece rubber wheel stop

manufactured from premium durable black rubber with a gritty yellow reflective strip that provides maximum visibility during the day and night. Used to prevent vehicles from travelling into other parking spaces or surrounding buildings. Will not chip or cor-rode. Flexible and conform