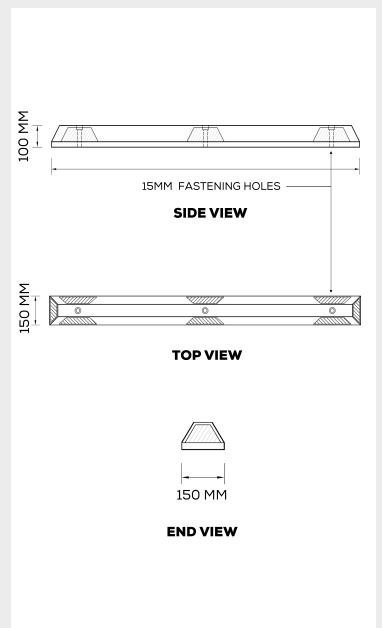

parking areas.

**AS/NZS 2890:1:2004 -** off street car parking Specifications

NZS 2295:2006 - Parking Caravan, Motor Caravan and Bus Parks: Base Material Recycled Rubber

**Dimensions** Length: 1650 mm

Height: 100 mm

Width: 150 mm (at base)

Weight: 16kg

**Features** Single piece rubber wheel stop

manufactured from premium durable black rubber with a gritty yellow reflective strip that provides maximum visibility during the day and night. Used to prevent vehicles from travelling into other parking spaces or surrounding buildings. Will not chip or cor-rode. Flexible and conform