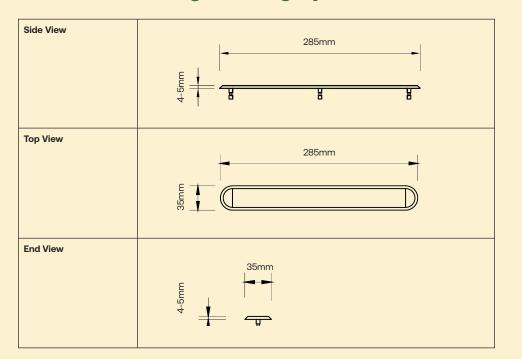

| Base Material           | Manufactured in 316 Marine Grade Stainless Steel with a high grip yellow abrasive carborundum center |                   |  |
|-------------------------|------------------------------------------------------------------------------------------------------|-------------------|--|
| Dimensions              | Length 285mm                                                                                         |                   |  |
|                         | Width                                                                                                | 35mm              |  |
|                         | Height                                                                                               | 5mm               |  |
| Features & Applications | Provides direction to the blind and visually impaired                                                |                   |  |
| Installation Methods    | Drill and Adhesive Fix or Drill and Friction Fit in accordance to New Zealand<br>Standards           |                   |  |
| Sustainability          | Declare Label Certified                                                                              |                   |  |
|                         | LBC Compliant                                                                                        | Red List Approved |  |
| Slip Resistance Rating  | P4 WET and DRY                                                                                       | SRV Value of 50   |  |