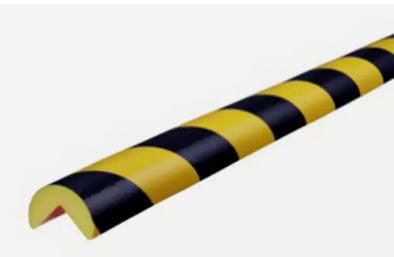

#### Haltmaster Corner Protection

HMCP310 Haltmaster Corner Protection – Impact Absorbing Polyurethane foam core with a hard plastic outer, recommended for installation on Corners of Underground Carparks for Transport Sectors.

| Material             | Polyurethane Foam Core               |
|----------------------|--------------------------------------|
| Finish               | Sealed Finish                        |
| Dimensions           | Depth: 25 mm<br>Width: 40 mm         |
|                      |                                      |
|                      | Inner Width: 28 mm                   |
|                      | <b>Length:</b> 1000 mm               |
| Features             | A hard impacts preventing            |
|                      | injury and damage, provides          |
|                      | high visibility to danger zones,     |
|                      | is moisture resistant making         |
|                      | them suitable for interior and       |
|                      | exterior applications, are           |
|                      | flexible so can be fitted to         |
|                      | curved surfaces. Used on steel       |
|                      | columns, pallet racking, walls,      |
|                      | corners and anywhere.                |
| Installation Methods | Double sided tape and adhesive fixed |