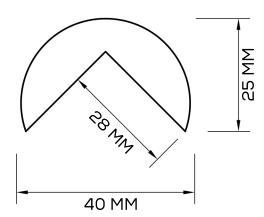

| Material             | Polyurethane Foam Core               |
|----------------------|--------------------------------------|
| Finish               | Sealed Finish                        |
| Dimensions           | Depth: 25 mm<br>Width: 40 mm         |
|                      |                                      |
|                      | Inner Width: 28 mm                   |
|                      | <b>Length:</b> 1000 mm               |
| Features             | A hard impacts preventing            |
|                      | injury and damage, provides          |
|                      | high visibility to danger zones,     |
|                      | is moisture resistant making         |
|                      | them suitable for interior and       |
|                      | exterior applications, are           |
|                      | flexible so can be fitted to         |
|                      | curved surfaces. Used on steel       |
|                      | columns, pallet racking, walls,      |
|                      | corners and anywhere.                |
| Installation Methods | Double sided tape and adhesive fixed |

### **PRODUCT TECHNICAL DRAWING**