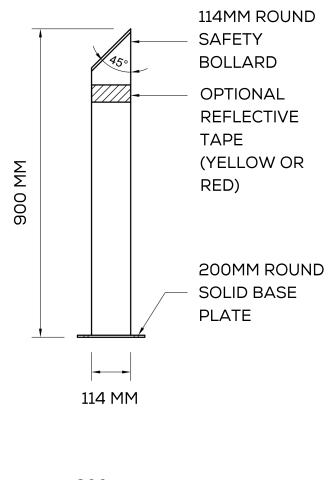

**AS/NZS 3845:1999** - Road safety barrier systems

| Material               | 316 Marine Grade Stainless Steel -<br>Heavy Duty Safety Bollard                              |
|------------------------|----------------------------------------------------------------------------------------------|
| Finish                 | Brushed Stainless Steel                                                                      |
| Dimensions<br>Features | Diameter: 114mm Round<br>Height: 900mm<br>Base Plate: 200mm x 200mm<br>Round with Angled Top |
| Installation Methods   | Surface Mounted with mechanical<br>fixing / 4 No 180mm x 12mm<br>Tru Bolts                   |
| Optional Features      | Red Reflective Tape<br>Yellow Reflective Tape                                                |

## **PRODUCT TECHNICAL DRAWING**