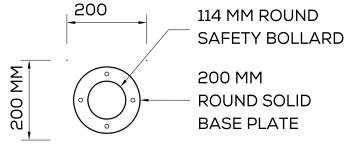

**AS/NZS 3845:1999** - Road safety barrier systems

| Material               | 316 Marine Grade Stainless Steel -<br>Heavy Duty Safety Bollard                              |
|------------------------|----------------------------------------------------------------------------------------------|
| Finish                 | Brushed Stainless Steel                                                                      |
| Dimensions<br>Features | Diameter: 114mm Round<br>Height: 900mm<br>Base Plate: 200mm x 200mm<br>Round with Angled Top |
| Installation Methods   | Surface Mounted with mechanical<br>fixing / 4 No 180mm x 12mm<br>Tru Bolts                   |
| Optional Features      | Red Reflective Tape<br>Yellow Reflective Tape                                                |

## **PRODUCT TECHNICAL DRAWING**