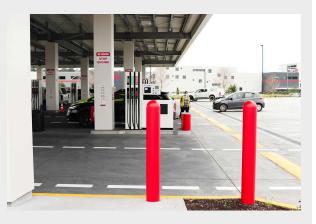

### Haltmaster Yellow Powder Coated Bollard

HMSSB110AT Heavy Duty Haltmaster Bollards – Angled Top Stainless Steel Round Bollards, recommended for installations on Back and Front of House, Service Areas, Hotel and Hospitality Sector, Health Care Sector, Consumer Staple Sector, Civil Sector, Transport Sector and Carparks.

### **PREVIOUS PROJECTS**

ARCHITECTURAL PRODUCTS 8 Cooper Street, Havelock North 4130 **TREADMASTER**<sup>®</sup> PO Box 8740, Havelock North 4130 STEPMASTER<sup>®</sup> ENTRANCE MATTING STAIR NOSINGS Unit 2, 24 Inlet Road, Takanini **GUIDEMASTER<sup>®</sup> TRIDEMASTER®** Auckland 2112 TACTILE INDICATORS WALKWAY INSERTS 09 320 1338 or Toll Free 0800 687 004 HALTMASTER TRAFFIC MANAGEMENT