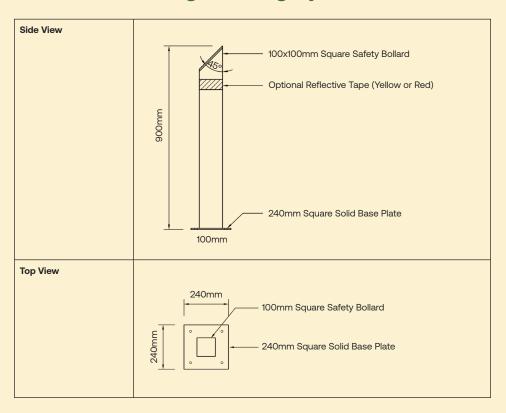

| Material            | 316 Marine Grade Stainless Steel - Heavy Duty Safety Bollard |               |  |
|---------------------|--------------------------------------------------------------|---------------|--|
| Finish              | Brushed Stainless Steel                                      |               |  |
| Features            | Solid Steel base plate                                       |               |  |
| Dimensions          | Width                                                        | 100mm         |  |
|                     | Height                                                       | 900mm         |  |
|                     | Base Plate                                                   | 240mm x 240mm |  |
| Installation Method | Surface Mounted with mechanical fixing / 4 No 180mm x 12mm   |               |  |
|                     | Tru Bolts                                                    |               |  |
| Optional Add-ons    | Red Reflective Tape                                          |               |  |
|                     | Yellow Reflective Tape                                       |               |  |