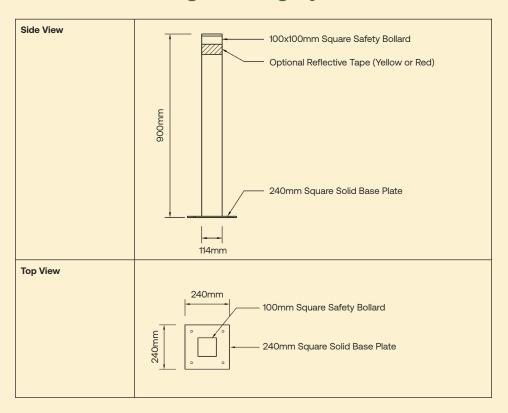

| Material            | 316 Marine Grade Stainless Steel - Heavy Duty Safety Bollard          |               |
|---------------------|-----------------------------------------------------------------------|---------------|
| Finish              | Brushed Stainless Steel                                               |               |
| Features            | Solid Steel base plate                                                |               |
| Dimensions          | Width                                                                 | 100mm         |
|                     | Height                                                                | 900mm         |
|                     | Base Plate                                                            | 240mm x 240mm |
| Installation Method | Surface Mounted with mechanical fixing / 4 No 180mm x 12mm  Tru Bolts |               |
|                     |                                                                       |               |
| Optional Add-ons    | Red Reflective Tape                                                   |               |
|                     | Yellow Reflective Tape                                                |               |

## Traffic Management - HMSSB120FT Technical Drawings & Imagery

freedomworks.co.nz sales@freedomworks.co.nz

09 320 1338 0800 687 004

Scan to visit the webpage