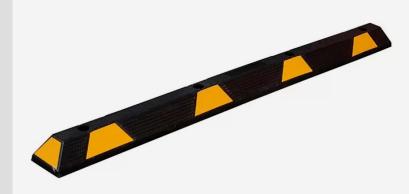

#### Haltmaster Wheel Stops

HMWS1830 Heavy Duty Wheel Stops 1830mm -Recycled Rubber Wheel Stop, recommended for installation on Carparks and Civil and Transport Sector.

**SPECIFICATIONS** 

**Masterspec Code** 

Weight: 18kg

**Features** Single piece rubber wheel stop

> manufactured from premium durable black rubber with a gritty yellow reflective strip that provides maximum visibility during the day and night. Used to prevent vehicles from travelling into other parking spaces or surrounding buildings. Will not chip or cor-rode. Flexible and conform