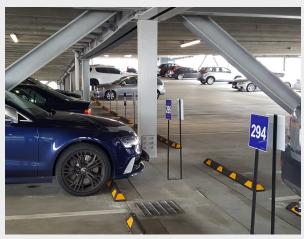

#### Haltmaster Wheel Stops

HMWS1830 Heavy Duty Wheel Stops 1830mm -Recycled Rubber Wheel Stop, recommended for installation on Carparks and Civil and Transport Sector.

**SPECIFICATIONS** 

**Masterspec Code** 

Weight: 18kg

**Features** Single piece rubber wheel stop

> manufactured from premium durable black rubber with a gritty yellow reflective strip that provides maximum visibility during the day and night. Used to prevent vehicles from travelling into other parking spaces or surrounding buildings. Will not chip or cor-rode. Flexible and conform

to most road surfaces.

**Installation Methods Mechanical Fixing** 

Concrete Surface: 4 No 180 mm x

12 mm Trubolts

Asphalt Surface: 4 No 300 mm x

12 mm Trubolts

Requires 4 fixing per Wheel Stop

ARCHITECTURAL PRODUCTS