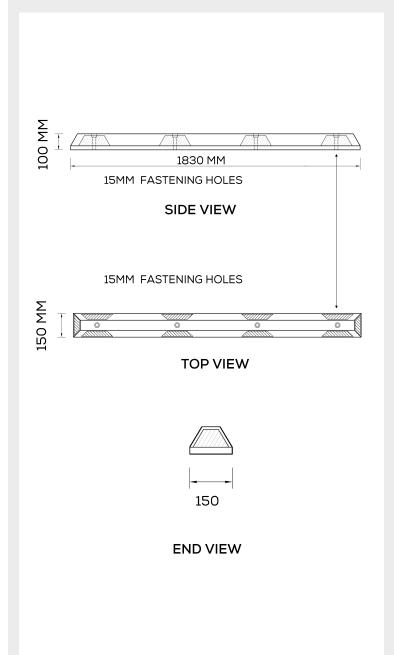

AS/NZS 2890:1:2004 - off street car parking Specifications

NZS 2295:2006 - Parking Caravan, Motor Caravan and Bus Parks:

**Base Material** Recycled Rubber **Dimensions** Length: 1830 mm

Height: 100 mm

Width: 150 mm (at base)

to most road surfaces.

**Installation Methods Mechanical Fixing** 

Concrete Surface: 4 No 180 mm x

12 mm Trubolts

Asphalt Surface: 4 No 300 mm x

12 mm Trubolts

Requires 4 fixing per Wheel Stop

ARCHITECTURAL PRODUCTS