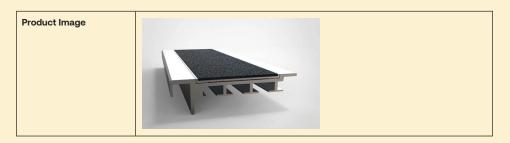

## Stair Nosings & Inserts - SMN218 **Technical Data Sheet**

| Product Name       | SMN218 Stair Nosing                                                                                                                                                                  |          |  |
|--------------------|--------------------------------------------------------------------------------------------------------------------------------------------------------------------------------------|----------|--|
| Description        | Anodised Aluminium base with a Solid Carborundum Insert, recommended for rebating on Carpet Finished Accessible Stairs, Fire Egress, Back of House, Common Stairs and Service Stairs |          |  |
| Freedom Works Code | SMN218                                                                                                                                                                               |          |  |
| Masterspec Code    | 6614FS                                                                                                                                                                               |          |  |
| Warranty           | Installation Warranty                                                                                                                                                                | 1 year   |  |
|                    | Product Warranty                                                                                                                                                                     | 10 years |  |

| Base Material       | Alloy: 6060, Temper: T5                                                                                                                                                       |                                   |  |
|---------------------|-------------------------------------------------------------------------------------------------------------------------------------------------------------------------------|-----------------------------------|--|
| Finish              | Silver, Black, Bronze or Gold Anodized – 30 µm                                                                                                                                |                                   |  |
| Dimensions          | Tread Width                                                                                                                                                                   | 82mm                              |  |
|                     | Front Depth                                                                                                                                                                   | 35mm                              |  |
|                     | Carpet Tolerances                                                                                                                                                             | Front: 10mm   Back: 9.65mm        |  |
| Installation Method | Mechanical Fixing Only                                                                                                                                                        |                                   |  |
|                     | Masonry screw 6mm x 30mm                                                                                                                                                      |                                   |  |
| Insert Type         | Solid epoxy based Carborundum – Heavy Duty, External Grade                                                                                                                    |                                   |  |
| Insert Width        | 54mm                                                                                                                                                                          |                                   |  |
| Insert Colours      | Black, Safety Yellow, Luminescent, Grey – other colours available on request                                                                                                  |                                   |  |
| Application         | Profile installed prior to carpet tiles. Holds carpet tiles on tread and riser. Predrilled and countersunk for secret screw fixing – Once installed, insert covers all fixing |                                   |  |
| Sustainability      | Declare Label Certified                                                                                                                                                       |                                   |  |
|                     | LBC Compliant                                                                                                                                                                 | Red List Approved                 |  |
| Slip Ratings        | Slip Resistance                                                                                                                                                               | AS/NZS 4586: 2004 Slip Resistance |  |
|                     | Rating                                                                                                                                                                        | Average COF of 73                 |  |

## Stair Nosings & Inserts - SMN218 Technical Drawings & Imagery

freedomworks.co.nz sales@freedomworks.co.nz

09 320 1338 0800 687 004

Scan to visit the webpage

Traffic Management