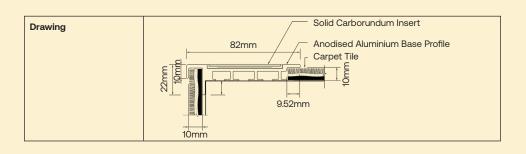

| Base Material       | Alloy: 6060, Temper: T5                                                                                                                                                       |                                   |  |
|---------------------|-------------------------------------------------------------------------------------------------------------------------------------------------------------------------------|-----------------------------------|--|
| Finish              | Silver, Black, Bronze or Gold Anodized – 30 µm                                                                                                                                |                                   |  |
| Dimensions          | Tread Width                                                                                                                                                                   | 82mm                              |  |
|                     | Front Depth                                                                                                                                                                   | 35mm                              |  |
|                     | Carpet Tolerances                                                                                                                                                             | Front: 10mm   Back: 9.65mm        |  |
| Installation Method | Mechanical Fixing Only                                                                                                                                                        |                                   |  |
|                     | Masonry screw 6mm x 30mm                                                                                                                                                      |                                   |  |
| Insert Type         | Solid epoxy based Carborundum – Heavy Duty, External Grade                                                                                                                    |                                   |  |
| Insert Width        | 54mm                                                                                                                                                                          |                                   |  |
| Insert Colours      | Black, Safety Yellow, Luminescent, Grey – other colours available on request                                                                                                  |                                   |  |
| Application         | Profile installed prior to carpet tiles. Holds carpet tiles on tread and riser. Predrilled and countersunk for secret screw fixing – Once installed, insert covers all fixing |                                   |  |
| Sustainability      | Declare Label Certified                                                                                                                                                       |                                   |  |
|                     | LBC Compliant                                                                                                                                                                 | Red List Approved                 |  |
| Slip Ratings        | Slip Resistance                                                                                                                                                               | AS/NZS 4586: 2004 Slip Resistance |  |
|                     | Rating                                                                                                                                                                        | Average COF of 73                 |  |

## Stair Nosings & Inserts - SMN218 Technical Drawings & Imagery

freedomworks.co.nz sales@freedomworks.co.nz

09 320 1338 0800 687 004

Scan to visit the webpage

Traffic Management