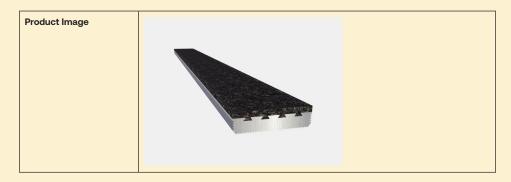

## Walkway Inserts - SMW20 Technical Data Sheet

| Product Name       | SMW20 Walkway Insert – Silver                                                |          |
|--------------------|------------------------------------------------------------------------------|----------|
| Description        | Anodised Aluminium Alloy Channel Profile with Bauxite aggregate resin system |          |
| Freedom Works Code | SMW20                                                                        |          |
| Masterspec Code    | Interior                                                                     | 4391FS   |
| Warranty           | Installation Warranty                                                        | 1 year   |
|                    | Product Warranty                                                             | 10 years |

| Channel Profile   | Aluminium Alloy: 6060, Temper: T5                                                                                                       |                                         |
|-------------------|-----------------------------------------------------------------------------------------------------------------------------------------|-----------------------------------------|
| Finish            |                                                                                                                                         |                                         |
| Finish            | Silver Anodized—30 µm                                                                                                                   |                                         |
| Dimensions        | 90mm Timber Width                                                                                                                       | 1 Insert Spacing                        |
|                   |                                                                                                                                         | Timber edge to centre of insert: 45mm   |
|                   |                                                                                                                                         | Centre to centre of insert: 33mm        |
|                   | 140mm Timber Width                                                                                                                      | 2 Inserts Spacing                       |
|                   |                                                                                                                                         | Timber edge to centre of insert: 42.5mm |
|                   |                                                                                                                                         | Centre to centre of insert: 55mm        |
| Rebate Dimensions | 25mm wide x 8mm deep                                                                                                                    |                                         |
| Infill Type       | Bauxite Aggregate Resin System                                                                                                          |                                         |
| Infill Colour     | Sand, Beige, White, Graphite, Dark Gravel, Dark Brown                                                                                   |                                         |
| Features          | Rebated for long term durability. Flush for to create non bumpy access for wheeled traffic while providing a high slip resistant finish |                                         |
| Sustainability    | Declare Label Certified                                                                                                                 |                                         |
|                   | LBC Compliant                                                                                                                           | Red List Approved                       |
|                   | Reduced waste, lower carbon emissions, enhanced durability and improve safety                                                           |                                         |