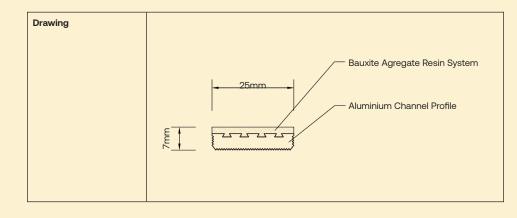

| Channel Profile   | Aluminium Alloy: 6060, Temper: T5                                                                                                       |                                         |
|-------------------|-----------------------------------------------------------------------------------------------------------------------------------------|-----------------------------------------|
| Finish            |                                                                                                                                         |                                         |
| Finish            | Silver Anodized—30 µm                                                                                                                   |                                         |
| Dimensions        | 90mm Timber Width                                                                                                                       | 1 Insert Spacing                        |
|                   |                                                                                                                                         | Timber edge to centre of insert: 45mm   |
|                   |                                                                                                                                         | Centre to centre of insert: 33mm        |
|                   | 140mm Timber Width                                                                                                                      | 2 Inserts Spacing                       |
|                   |                                                                                                                                         | Timber edge to centre of insert: 42.5mm |
|                   |                                                                                                                                         | Centre to centre of insert: 55mm        |
| Rebate Dimensions | 25mm wide x 8mm deep                                                                                                                    |                                         |
| Infill Type       | Bauxite Aggregate Resin System                                                                                                          |                                         |
| Infill Colour     | Sand, Beige, White, Graphite, Dark Gravel, Dark Brown                                                                                   |                                         |
| Features          | Rebated for long term durability. Flush for to create non bumpy access for wheeled traffic while providing a high slip resistant finish |                                         |
| Sustainability    | Declare Label Certified                                                                                                                 |                                         |
|                   | LBC Compliant                                                                                                                           | Red List Approved                       |
|                   | Reduced waste, lower carbon emissions, enhanced durability and improve safety                                                           |                                         |

## Walkway Inserts - SMW20 **Technical Drawings & Imagery**

freedomworks.co.nz sales@freedomworks.co.nz

09 320 1338 0800 687 004

Scan to visit the webpage

Entrance Matting

Traffic Management