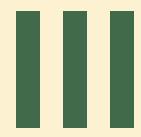

## Walkway Inserts - SMW40 Technical Data Sheet

| Product Name       | SMW40 Walkway Insert - Silver                                                  |         |  |
|--------------------|--------------------------------------------------------------------------------|---------|--|
| Description        | Anodised Aluminium Profile with Charcoal Bauxite aggregate resin infill system |         |  |
| Freedom Works Code | SMW40                                                                          |         |  |
| Masterspec Code    | Interior                                                                       | 4391FS  |  |
| Warranty           | Installation Warranty                                                          | 1 year  |  |
|                    | Product Warranty                                                               | 5 years |  |

| Channel Profile   | Aluminium Alloy: 6060, Temper: T5                                                                                                       |                                       |
|-------------------|-----------------------------------------------------------------------------------------------------------------------------------------|---------------------------------------|
| Finish            | Silver Anodized - 30 µm                                                                                                                 |                                       |
| Dimensions        | 90mm Timber Width                                                                                                                       | 1 Inserts Spacing                     |
|                   |                                                                                                                                         | Timber edge to centre of insert: 45mm |
|                   | 140mm Timber Width                                                                                                                      | 1 Inserts Spacing                     |
|                   |                                                                                                                                         | Timber edge to centre of insert: 70mm |
| Rebate Dimensions | 25mm wide x 8mm deep                                                                                                                    |                                       |
| Infill Type       | Bauxite Aggregate Resin System                                                                                                          |                                       |
| Infill Colour     | Charcoal                                                                                                                                |                                       |
| Features          | Rebated for long term durability. Flush for to create non bumpy access for wheeled traffic while providing a high slip resistant finish |                                       |
| Sustainability    | Declare Label Certified                                                                                                                 |                                       |
|                   | LBC Compliant                                                                                                                           | Red List Approved                     |
|                   | Reduced waste, lower carbon emissions, enhanced durability and improve safety                                                           |                                       |

## Walkway Inserts - SMW40 Technical Drawings & Imagery

freedomworks.co.nz sales@freedomworks.co.nz

09 320 1338 0800 687 004

Scan to visit the webpage

Product Image