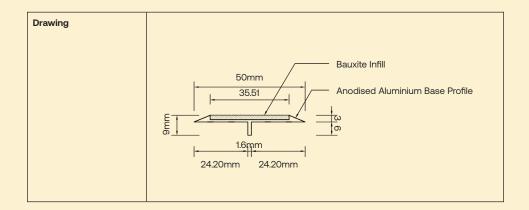

| Channel Profile   | Aluminium Alloy: 6060, Temper: T5                                                                                                       |                                       |
|-------------------|-----------------------------------------------------------------------------------------------------------------------------------------|---------------------------------------|
| Finish            | Silver Anodized - 30 µm                                                                                                                 |                                       |
| Dimensions        | 90mm Timber Width                                                                                                                       | 1 Inserts Spacing                     |
|                   |                                                                                                                                         | Timber edge to centre of insert: 45mm |
|                   | 140mm Timber Width                                                                                                                      | 1 Inserts Spacing                     |
|                   |                                                                                                                                         | Timber edge to centre of insert: 70mm |
| Rebate Dimensions | 25mm wide x 8mm deep                                                                                                                    |                                       |
| Infill Type       | Bauxite Aggregate Resin System                                                                                                          |                                       |
| Infill Colour     | Charcoal                                                                                                                                |                                       |
| Features          | Rebated for long term durability. Flush for to create non bumpy access for wheeled traffic while providing a high slip resistant finish |                                       |
| Sustainability    | Declare Label Certified                                                                                                                 |                                       |
|                   | LBC Compliant                                                                                                                           | Red List Approved                     |
|                   | Reduced waste, lower carbon emissions, enhanced durability and improve safety                                                           |                                       |

## Walkway Inserts - SMW40 Technical Drawings & Imagery

freedomworks.co.nz sales@freedomworks.co.nz

09 320 1338 0800 687 004

Scan to visit the webpage

Product Image