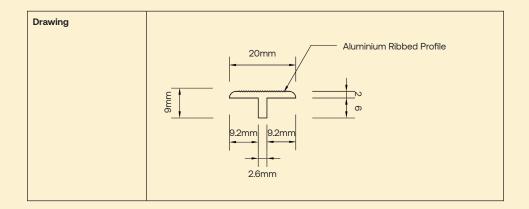

| Channel Profile   | Aluminium Alloy: 6060, Temper: T5                                                                                                       |                                       |
|-------------------|-----------------------------------------------------------------------------------------------------------------------------------------|---------------------------------------|
| Finish            | Silver Anodized - 30 µm                                                                                                                 |                                       |
|                   | Ribbed aluminium surface                                                                                                                |                                       |
| Dimensions        | 90mm Timber Width                                                                                                                       | 1 Inserts Spacing                     |
|                   |                                                                                                                                         | Timber edge to centre of insert: 45mm |
|                   | 140mm Timber Width                                                                                                                      | 2 Inserts Spacing                     |
|                   |                                                                                                                                         | Timber edge to centre of insert: 35mm |
|                   |                                                                                                                                         | Centre to centre of insert: 70mm      |
| Rebate Dimensions | 25mm wide x 8mm deep                                                                                                                    |                                       |
| Features          | Rebated for long term durability. Flush for to create non bumpy access for wheeled traffic while providing a high slip resistant finish |                                       |
| Sustainability    | Declare Label Certified                                                                                                                 |                                       |
|                   | LBC Compliant                                                                                                                           | Red List Approved                     |
|                   | Reduced waste, lower carbon emissions, enhanced durability and improve safety                                                           |                                       |

## Walkway Inserts - SMW50 Technical Drawings & Imagery

freedomworks.co.nz sales@freedomworks.co.nz

09 320 1338 0800 687 004

Scan to visit the webpage