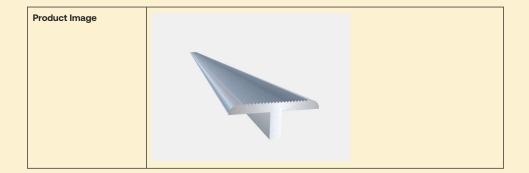

## Walkway Inserts - SMW50 Technical Data Sheet

| Product Name       | SMW50 Walkway Insert                                             |         |
|--------------------|------------------------------------------------------------------|---------|
| Description        | Ribbed type aluminium profile fits most grooved decking profiles |         |
| Freedom Works Code | SMW50                                                            |         |
| Masterspec Code    | Interior                                                         | 4391FS  |
| Warranty           | Installation Warranty                                            | 1 year  |
|                    | Product Warranty                                                 | 5 years |

| Channel Profile   | Aluminium Alloy: 6060, Temper: T5                                                                                                       |                                       |
|-------------------|-----------------------------------------------------------------------------------------------------------------------------------------|---------------------------------------|
| Finish            | Silver Anodized - 30 µm                                                                                                                 |                                       |
|                   | Ribbed aluminium surface                                                                                                                |                                       |
| Dimensions        | 90mm Timber Width                                                                                                                       | 1 Inserts Spacing                     |
|                   |                                                                                                                                         | Timber edge to centre of insert: 45mm |
|                   | 140mm Timber Width                                                                                                                      | 2 Inserts Spacing                     |
|                   |                                                                                                                                         | Timber edge to centre of insert: 35mm |
|                   |                                                                                                                                         | Centre to centre of insert: 70mm      |
| Rebate Dimensions | 25mm wide x 8mm deep                                                                                                                    |                                       |
| Features          | Rebated for long term durability. Flush for to create non bumpy access for wheeled traffic while providing a high slip resistant finish |                                       |
| Sustainability    | Declare Label Certified                                                                                                                 |                                       |
|                   | LBC Compliant                                                                                                                           | Red List Approved                     |
|                   | Reduced waste, lower carbon emissions, enhanced durability and improve safety                                                           |                                       |