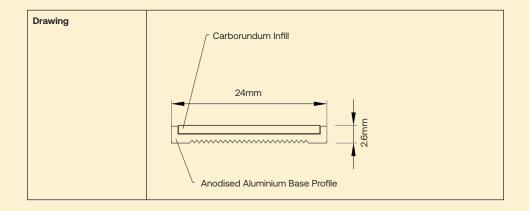

| Slip Resistance Slip Resistance Rating | P5 |
|----------------------------------------|----|
|----------------------------------------|----|

| Channel Profile   | Aluminium Alloy: 6060, Temper: T5                                                                                                       |                                          |
|-------------------|-----------------------------------------------------------------------------------------------------------------------------------------|------------------------------------------|
| Design            | Solid Infill Carborundum into a Silver Anodised Aluminium Base                                                                          |                                          |
| Rebate Dimensions | 24mm Width x 3mm Height                                                                                                                 |                                          |
| Dimensions        | Width                                                                                                                                   | 24mm                                     |
|                   | Height                                                                                                                                  | 2.6mm                                    |
|                   | 90mm Timber Width                                                                                                                       | 1 Inserts Spacing                        |
|                   |                                                                                                                                         | Timber edge to centre of insert: 45mm    |
|                   | 140mm Timber Width                                                                                                                      | 2 Insert Spacing                         |
|                   |                                                                                                                                         | Timber edge to centre of insert: 42.5 mm |
|                   |                                                                                                                                         | Centre to centre of insert: 55 mm        |
| Features          | Rebated for long term durability. Flush for to create non bumpy access for wheeled traffic while providing a high slip resistant finish |                                          |
| Sustainability    | Declare Label Certified                                                                                                                 |                                          |
|                   | LBC Compliant                                                                                                                           | Red List Approved                        |