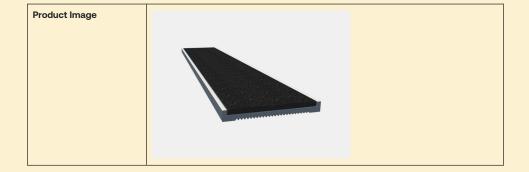

## Walkway Inserts - SMW70 Technical Data Sheet

| Product Name       | SMW70 Walkway Insert - Silver                                             |         |  |
|--------------------|---------------------------------------------------------------------------|---------|--|
| Description        | Anodised Aluminium Profile rebated and fits most groove decking profiles. |         |  |
| Freedom Works Code | SMW60                                                                     |         |  |
| Masterspec Code    | Interior                                                                  | 4391FS  |  |
| Warranty           | Product Warranty                                                          | 5 years |  |

| Slip Resistance Slip Resistance Rating | P5 |
|----------------------------------------|----|
|----------------------------------------|----|

| Channel Profile   | Aluminium Alloy: 6060, Temper: T5                                                                                                       |                                          |
|-------------------|-----------------------------------------------------------------------------------------------------------------------------------------|------------------------------------------|
| Design            | Solid Infill Carborundum into a Silver Anodised Aluminium Base                                                                          |                                          |
| Rebate Dimensions | 24mm Width x 3mm Height                                                                                                                 |                                          |
| Dimensions        | Width                                                                                                                                   | 24mm                                     |
|                   | Height                                                                                                                                  | 2.6mm                                    |
|                   | 90mm Timber Width                                                                                                                       | 1 Inserts Spacing                        |
|                   |                                                                                                                                         | Timber edge to centre of insert: 45mm    |
|                   | 140mm Timber Width                                                                                                                      | 2 Insert Spacing                         |
|                   |                                                                                                                                         | Timber edge to centre of insert: 42.5 mm |
|                   |                                                                                                                                         | Centre to centre of insert: 55 mm        |
| Features          | Rebated for long term durability. Flush for to create non bumpy access for wheeled traffic while providing a high slip resistant finish |                                          |
| Sustainability    | Declare Label Certified                                                                                                                 |                                          |
|                   | LBC Compliant                                                                                                                           | Red List Approved                        |

## Walkway Inserts - SMW70 Technical Drawings & Imagery

freedomworks.co.nz sales@freedomworks.co.nz

09 320 1338 0800 687 004

Scan to visit the webpage