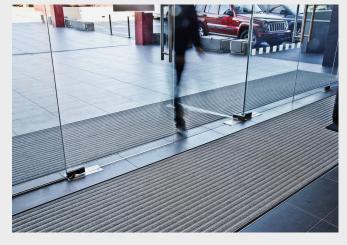

## TMAS2BR

**Treadmaster Entrance Matting Alpha** Step 2 Series - Bronze

TMAS2BR Treadmaster Alpha Step 2 Bronze Anodised Anti-slip Entrance Matting with Marine Grade Carpet. Designed as a Heavy Duty Architectural Entry Mat Solution for front/back doors, side doors, service entrances & wind lobbies.

### PREVIOUS PROJECTS

- 8 Cooper Street, Havelock North 4130 PO Box 8740, Havelock North 4130
- Unit 2, 24 Inlet Road, Takanini Auckland 2112
- 09 320 1338 or Toll Free 0800 687 004