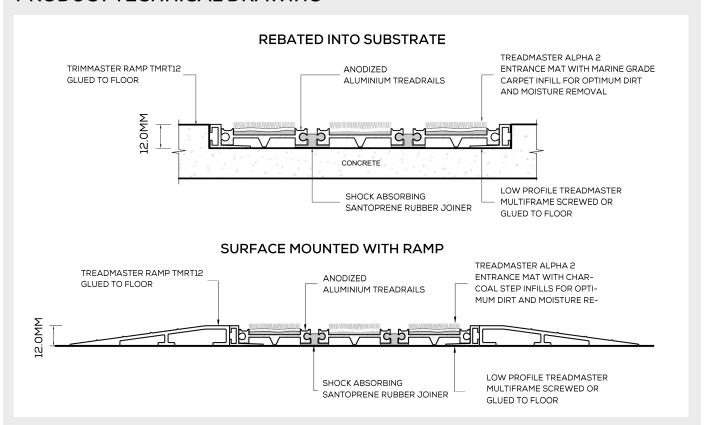

### PRODUCT TECHNICAL DRAWING

Width: 30mm wide carpet inserts,

50mm increments

Depth: 12mm

**Installation Method** Rebated or Surface Mounted with

> Ramp Trim as a loose-laid system with Perimeter Frame Installed. For mats over 3 meters wide, T-Bar is recommended to ease up