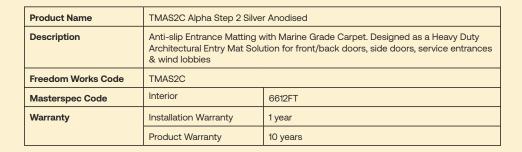

## Freedom Works





| Fire Rating | S 1530 Part 3:      | Spread of Flame (Index 0-10) 0 |          |
|-------------|---------------------|--------------------------------|----------|
|             |                     | Smoke Developed (index 0-10) 4 |          |
|             | AS/ISO 9239 Part 1: | Average Critical Radiant Flux: | 7.4kW/m² |
|             |                     | Average Smoke Obscuration:     | 362% min |

| Code Compliance | NZBC D1/AS1      | Access routes - Clause D1/AS1 2.1.6 - Entranceway<br>Requirement for effective entrance matting system                                            |
|-----------------|------------------|---------------------------------------------------------------------------------------------------------------------------------------------------|
|