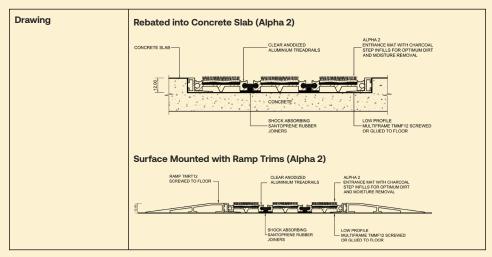

| Carpet Type         | Marine grade carpet. No zippering will occur for the serviceable life of the carpet. UV stabilized-high degree of UV protection. Moisture absorption-0.006%                       |                                           |  |
|---------------------|-----------------------------------------------------------------------------------------------------------------------------------------------------------------------------------|-------------------------------------------|--|
| Finish              | Silver Anodized-30 µm                                                                                                                                                             |                                           |  |
| Dimensions          | Width                                                                                                                                                                             | 30mm wide carpet inserts, 50mm increments |  |
|                     | Length                                                                                                                                                                            | up to 6m modules                          |  |
|                     | Depth                                                                                                                                                                             | 12mm                                      |  |
| Installation Method | Rebated or Surface Mounted with Ramp Trim as a loose-laid system with Perimeter Frame Installed. For mats over 3 meters wide, T-Bar is recommended to ease up cleaning of carpets |                                           |  |
| Sustainability      | Declare Label Certified                                                                                                                                                           |                                           |  |
|                     | LBC Compliant                                                                                                                                                                     | Red List Approved                         |  |
|                     | Reduces energy consumption, extending life of flooring, reduces water consumption and improves indoor air quality.                                                                |                                           |  |