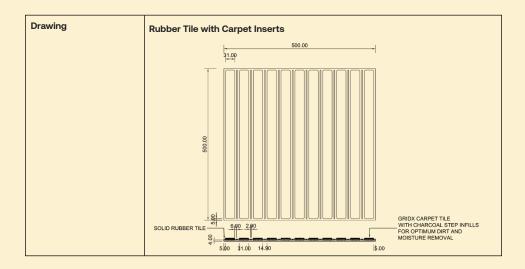

| Carpet Type         | Marine grade carpet. No zippering will occur for the serviceable life of the carpet. UV stabilized—high degree of UV protection. Moisture absorption—0.006% |                   |
|---------------------|-------------------------------------------------------------------------------------------------------------------------------------------------------------|-------------------|
| Finish              | Solid Black Rubber Base Profile with Black Marine Grade Carpet Inserts                                                                                      |                   |
| Dimensions          | Width                                                                                                                                                       | 500mm             |
|                     | Length                                                                                                                                                      | 500mm             |
|                     | Height                                                                                                                                                      | 4mm               |
| Installation Method | Surface mounted to suit standard carpet tile or transition trims for vinyl/rubber                                                                           |                   |
| Sustainability      | Declare Label Certified                                                                                                                                     |                   |
|                     | LBC Compliant                                                                                                                                               | Red List Approved |