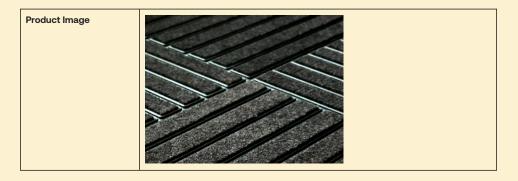

| Carpet Type         | Marine grade carpet. No zippering will occur for the serviceable life of the carpet. UV stabilized—high degree of UV protection. Moisture absorption—0.006% |                   |
|---------------------|-------------------------------------------------------------------------------------------------------------------------------------------------------------|-------------------|
| Finish              | Solid Black Rubber Base Profile with Black Marine Grade Carpet Inserts                                                                                      |                   |
| Dimensions          | Width                                                                                                                                                       | 500mm             |
|                     | Length                                                                                                                                                      | 500mm             |
|                     | Height                                                                                                                                                      | 4mm               |
| Installation Method | Surface mounted to suit standard carpet tile or transition trims for vinyl/rubber                                                                           |                   |
| Sustainability      | Declare Label Certified                                                                                                                                     |                   |
|                     | LBC Compliant                                                                                                                                               | Red List Approved |