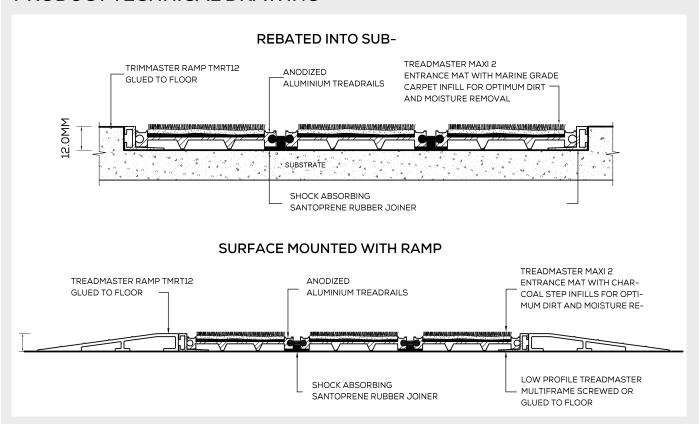

### PRODUCT TECHNICAL DRAWING

80mm increments

Depth: 12mm

**Installation Method** Rebated or Surface Mounted with

> Ramp Trim as a loose-laid system with Perimeter Frame Installed. For mats over 3 meters wide, T-Bar is recommended to ease up

cleaning of carpets.

Sustainability **Declare Label Certified** 

LBC Compliant—Red List Approved

Reduces energy consumption, extending life of flooring, reduces water consumption and improves

indoor air quality.