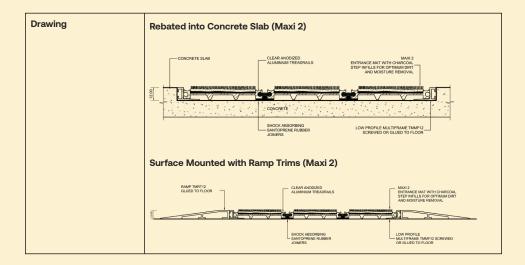

| Carpet Type         | Marine grade carpet. No zippering will occur for the serviceable life of the carpet. UV stabilized-high degree of UV protection. Moisture absorption-0.006%                       |                                           |  |
|---------------------|-----------------------------------------------------------------------------------------------------------------------------------------------------------------------------------|-------------------------------------------|--|
| Finish              | Silver Anodized-30 µm                                                                                                                                                             |                                           |  |
| Dimensions          | Width                                                                                                                                                                             | 60mm wide carpet inserts, 80mm increments |  |
|                     | Length                                                                                                                                                                            | up to 6m modules                          |  |
|                     | Depth                                                                                                                                                                             | 12mm                                      |  |
| Installation Method | Rebated or Surface Mounted with Ramp Trim as a loose-laid system with Perimeter Frame Installed. For mats over 3 meters wide, T-Bar is recommended to ease up cleaning of carpets |                                           |  |
| Sustainability      | Declare Label Certified                                                                                                                                                           |                                           |  |
|                     | LBC Compliant                                                                                                                                                                     | Red List Approved                         |  |
|                     | Reduces energy consumption, extending life of flooring, reduces water consumption and improves indoor air quality.                                                                |                                           |  |