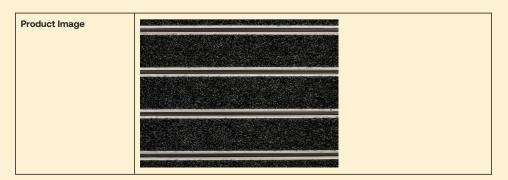

| Carpet Type         | Marine grade carpet. No zippering will occur for the serviceable life of the carpet. UV stabilized-high degree of UV protection. Moisture absorption-0.006%                       |                                           |  |
|---------------------|-----------------------------------------------------------------------------------------------------------------------------------------------------------------------------------|-------------------------------------------|--|
| Finish              | Silver Anodized-30 µm                                                                                                                                                             |                                           |  |
| Dimensions          | Width                                                                                                                                                                             | 60mm wide carpet inserts, 80mm increments |  |
|                     | Length                                                                                                                                                                            | up to 6m modules                          |  |
|                     | Depth                                                                                                                                                                             | 12mm                                      |  |
| Installation Method | Rebated or Surface Mounted with Ramp Trim as a loose-laid system with Perimeter Frame Installed. For mats over 3 meters wide, T-Bar is recommended to ease up cleaning of carpets |                                           |  |
| Sustainability      | Declare Label Certified                                                                                                                                                           |                                           |  |
|                     | LBC Compliant                                                                                                                                                                     | Red List Approved                         |  |
|                     | Reduces energy consumption, extending life of flooring, reduces water consumption and improves indoor air quality.                                                                |                                           |  |