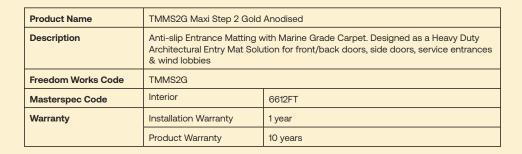

| Carpet Type         | Marine grade carpet. No zippering will occur for the serviceable life of the carpet. UV stabilized-high degree of UV protection. Moisture absorption-0.006%                       |                                           |  |
|---------------------|-----------------------------------------------------------------------------------------------------------------------------------------------------------------------------------|-------------------------------------------|--|
| Finish              | Gold Anodized-30 μm                                                                                                                                                               |                                           |  |
| Dimensions          | Width                                                                                                                                                                             | 60mm wide carpet inserts, 80mm increments |  |
|                     | Length                                                                                                                                                                            | up to 6m modules                          |  |
|                     | Depth                                                                                                                                                                             | 12mm                                      |  |
| Installation Method | Rebated or Surface Mounted with Ramp Trim as a loose-laid system with Perimeter Frame Installed. For mats over 3 meters wide, T-Bar is recommended to ease up cleaning of carpets |                                           |  |
| Sustainability      | Declare Label Certified                                                                                                                                                           |                                           |  |
|                     | LBC Compliant                                                                                                                                                                     | Red List Approved                         |  |
|                     | Reduces energy consumption, extending life of flooring, reduces water consumption and improves indoor air quality.                                                                |                                           |  |