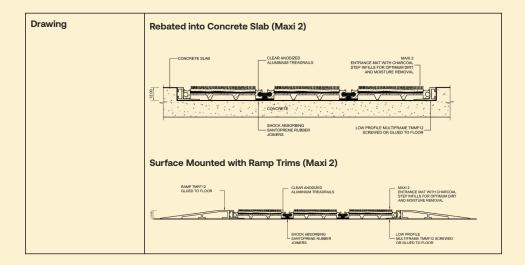

| Carpet Type         | Marine grade carpet. No zippering will occur for the serviceable life of the carpet. UV stabilized-high degree of UV protection. Moisture absorption-0.006%                       |                                           |  |
|---------------------|-----------------------------------------------------------------------------------------------------------------------------------------------------------------------------------|-------------------------------------------|--|
| Finish              | Gold Anodized-30 μm                                                                                                                                                               |                                           |  |
| Dimensions          | Width                                                                                                                                                                             | 60mm wide carpet inserts, 80mm increments |  |
|                     | Length                                                                                                                                                                            | up to 6m modules                          |  |
|                     | Depth                                                                                                                                                                             | 12mm                                      |  |
| Installation Method | Rebated or Surface Mounted with Ramp Trim as a loose-laid system with Perimeter Frame Installed. For mats over 3 meters wide, T-Bar is recommended to ease up cleaning of carpets |                                           |  |
| Sustainability      | Declare Label Certified                                                                                                                                                           |                                           |  |
|                     | LBC Compliant                                                                                                                                                                     | Red List Approved                         |  |
|                     | Reduces energy consumption, extending life of flooring, reduces water consumption and improves indoor air quality.                                                                |                                           |  |